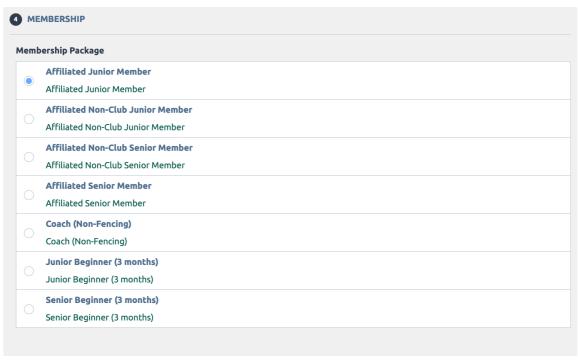

### Registering with ACTFA New members.

- Go to https://onpoint.ausfencing.org/signup/?clubid=CLUB\_ACT
- 2. Enter your email address and click Sign-up
- 3. An email will be sent to your email with a registration link.
- 4. Click on the link in your email
- 5. Fill in your details including selecting the membership you are signing up for.
- 6. The payment screen will then be displayed where you can pay via credit card.