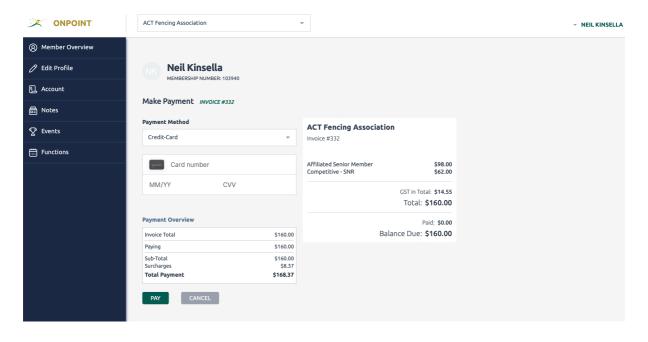

### Registering with ACTFA New members.

- Go to https://onpoint.ausfencing.org/signup/?clubid=CLUB\_ACT
- 2. Enter your email address and click Sign-up
- 3. An email will be sent to your email with a registration link.
- 4. Click on the link in your email
- 5. Fill in your details including selecting the membership you are signing up for.
- 6. The payment screen will then be displayed where you can pay via credit card.