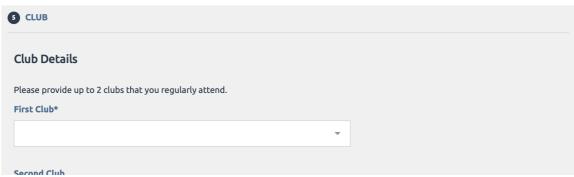

### Registering with ACTFA New members.

- Go to https://onpoint.ausfencing.org/signup/?clubid=CLUB\_ACT
- 2. Enter your email address and click Sign-up
- 3. An email will be sent to your email with a registration link.
- 4. Click on the link in your email
- 5. Fill in your details including selecting the membership you are signing up for.
- 6. The payment screen will then be displayed where you can pay via credit card.