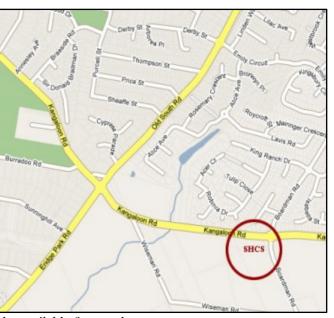

### **VENUE LOCATION**

Southern Highlands Christian School Cnr. Kangaloon & Boardman Roads, East Bowral

Venue is just outside the Bowral town centre Kangaloon Road runs off Bong Bong Street

Access to Bowral from North (Mittagong exit) & South (Moss Vale exit) via the Hume Highway