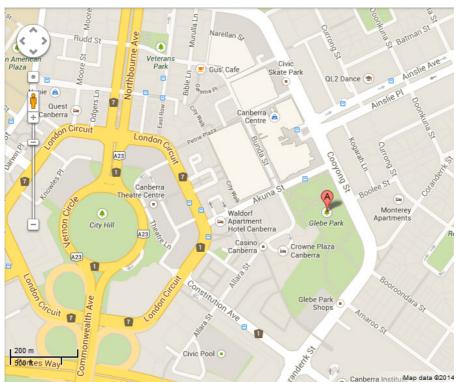

## **ACTFA Presentation Day 2014**

Venue: Glebe Park, Civic

Date/Time: Saturday February 15

Format: Picnic at 3pm Presentations after 4pm.

Trophies will be awarded to the Champions and Runners-up in each category (see ACTFA Rankings on the website: <a href="www.actfa.org.au">www.actfa.org.au</a>)