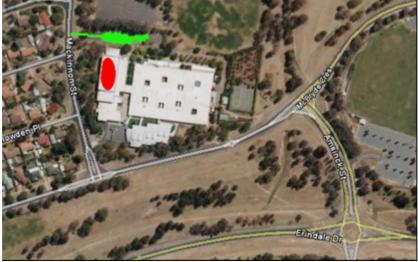

## MacKillop Catholic College - Wanniassa Campus

On the 14<sup>th</sup> May 2011 Individual Foil (9:45am) followed by Team Foil. And Individual Sabre (2:45pm) (No Team Sabre) On the 15<sup>th</sup> May 2011 Individual Epee (9:45am) followed by Team Epee. Running late on the day contact Hans on 0418 612 195 BBQ lunch will be available approx 12:30 pm Fencers must be affiliated with their State. Cost is \$20.00 per weapon, or \$30 for 2 weapons, or \$40 for 3 weapons. \$20 per team.