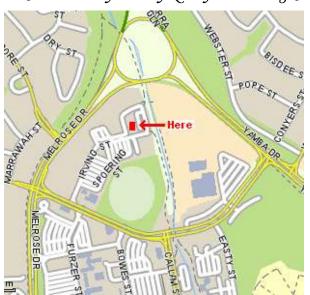

## Swordplay Fencing Club is hosting a 6 week Beginner course!

Where: Woden Indoor Basketball Centre (See Map below)

When: Thursday Nights from 7pm - 8:15pm

Beginning Thursday 5th May 2011

Cost: \$160 for 12 weeks