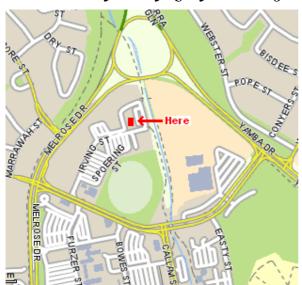

## Swordplay Fencing Club is hosting an 6 week Sabre course!

Where: Woden Indoor Basketball Centre (See Map below)

When: Thursday Nights from 7pm - 8:15pm

Beginning Thursday 21th October

Cost: \$100 for 6 weeks