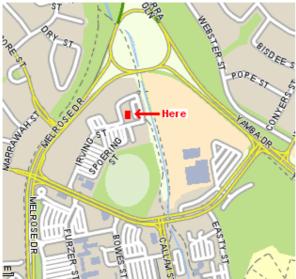

Want to Try

It's Fun, Safe, and Exciting!!

Swordplay Fencing Club is hosting an 6 week Beginner course!

 Where: Woden Indoor Basketball Centre (See Map below)
 When: Thursday Nights from 7pm – 8:15pm Beginning Thursday 7<sup>th</sup> October
 Cost: \$150 for 10 weeks (Includes 3 month ACTFA Beginner's Registration, 6 weeks of instruction, and 4 weeks of open fencing after the course, includes hire of equipment)
 Who: Anyone over twelve years old with a