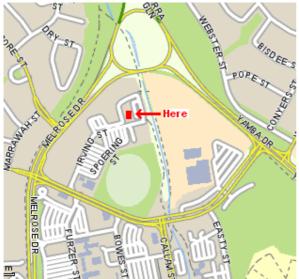

Want to Try

It's Fun, Safe, and Exciting!!

Swordplay Fencing Club is hosting an 6 week Beginner course!

Where: Woden Indoor Basketball Centre (See Map below)
When: Thursday Nights from 7pm – 8:15pm Beginning Thursday 27<sup>th</sup> May
Cost: \$150 for 10 weeks (Includes 3 month ACTFA Beginner's Registration, 6 weeks of instruction, and 4 weeks of open fencing after the course, includes hire of equipment)
Who: Anyone over twelve years old with a reasonable fitness level