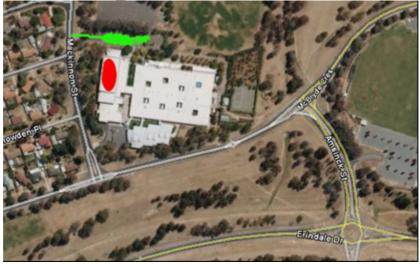

## MacKillop Catholic College - Wanniassa Campus

On the 15<sup>th</sup> May 2010 Individual Foil (9:45am) followed by Team Foil. And Individual Sabre (2:45pm) (No Team Sabre) On the 16<sup>th</sup> May 2010 Individual Epee (9:45am) followed by Team Epee. Running late on the day contact Isa on 0434 814 811 BBQ lunch will be available approx 12:30 pm Fencers must be affiliated with their State. Cost is \$20.00 per weapon, or \$30 for 2 weapons, or \$40 for 3 weapons. \$20 per team. Minimum clothing is fencing jacket and long pants.