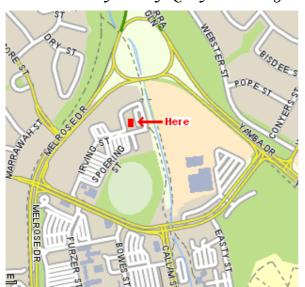

## Swordplay Fencing Club is hosting an 6 week Beginner course!

Where: Woden Indoor Basketball Centre (See Map below)

When: Thursday Nights from 7pm - 8:15pm

Beginning Thursday 18th March

Cost: \$150 for 10 weeks