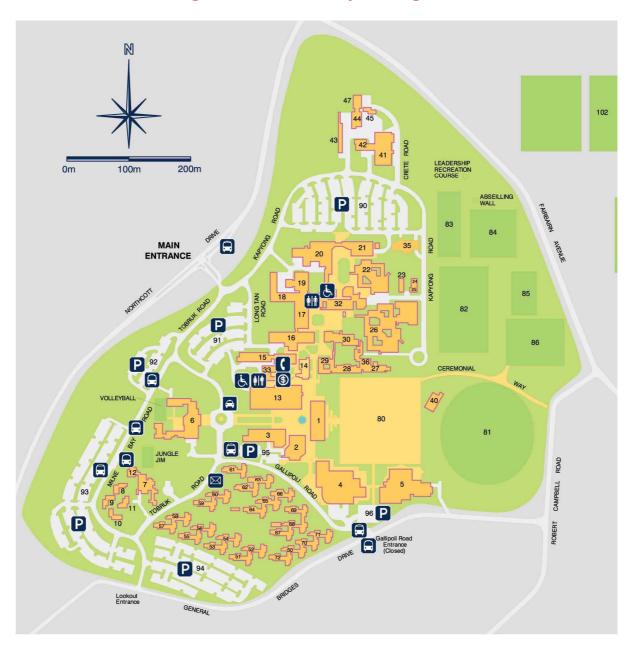

See the Map attached.

Building 5 is the Indoor Sports Centre,
Parking is available in parking area 96

## Map of ADFA for the ADFA FC Annual Tournament for 2009

## Location is the Indoor Sports Centre, ADFA Building 5 is the Indoor Sports Centre, Parking is available in parking area 96