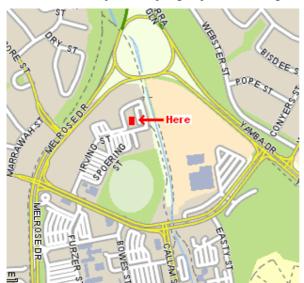

## Swordplay Fencing Club is hosting an 8 week Beginner course!

Where: Woden Indoor Basketball Centre (See Map below)

When: Thursday Nights from 6pm - 7:15pm

Beginning Thursday 11th June

Cost: \$150 for 12 weeks